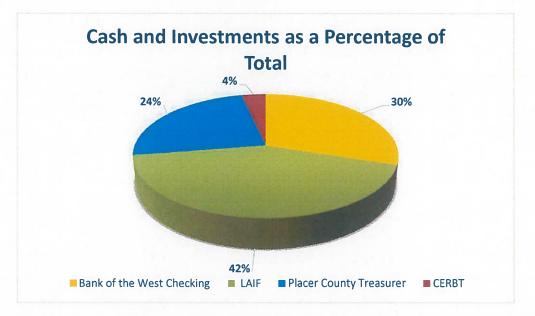

# ALPINE SPRINGS COUNTY WATER DISTRICT May 2022 TREASURERS REPORT FY 21/22

| Balance                   | Report Date                                                            | Interest                                                                                                                        |
|---------------------------|------------------------------------------------------------------------|---------------------------------------------------------------------------------------------------------------------------------|
| \$ 441,252                | 6/2/2022                                                               | 0.00%                                                                                                                           |
| \$ 624,565                | 6/2/2022                                                               | 0.523%                                                                                                                          |
| \$ 354,911                | 4/30/2022                                                              | 0.406%                                                                                                                          |
| \$ 51,711<br>\$ 1,472,439 | 5/6/2022                                                               | 1.470%                                                                                                                          |
|                           | <ul> <li>\$ 441,252</li> <li>\$ 624,565</li> <li>\$ 354,911</li> </ul> | \$ 441,252       6/2/2022         \$ 624,565       6/2/2022         \$ 354,911       4/30/2022         \$ 51,711       5/6/2022 |