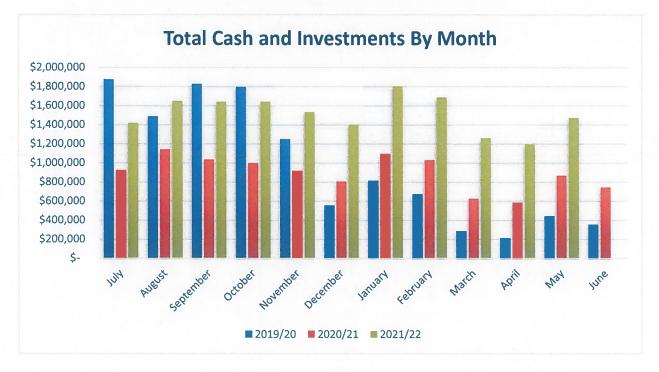

Our cash position has increased by \$299,188 from May 2021 and has decreased by \$41,939 from the prior month.

| <b>Reports Included:</b> | Profit and Loss Previous Year Comparison (Condensed)           |
|--------------------------|----------------------------------------------------------------|
|                          | Profit and Loss Budget Performance                             |
|                          | Balance Sheet Previous Year and Month Comparison               |
|                          | Cash Flow Year to Date                                         |
|                          | Check Register for Current Month                               |
|                          | Subsequent Payments Listing                                    |
|                          | Quarterly Balanced Fund and P&L Reports (Sept, Dec, Mar, June) |
|                          |                                                                |